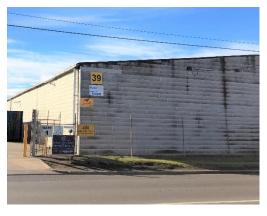

## Rotary Donations in Kind West Footscray Store

Shed 39, 400 Somerville Road West Footscray VIC. 3012

## How to find us.

The DIK Store is located in the Woolstore Complex located on the corner of Somerville Rd and Paramount Rd, West Footscray. (Melways 41 7E.)

Enter though Gate 1, opposite Whitely Parade. Map Reference (Google) If Gate 1 is closed, use gate 2, (then first right.)